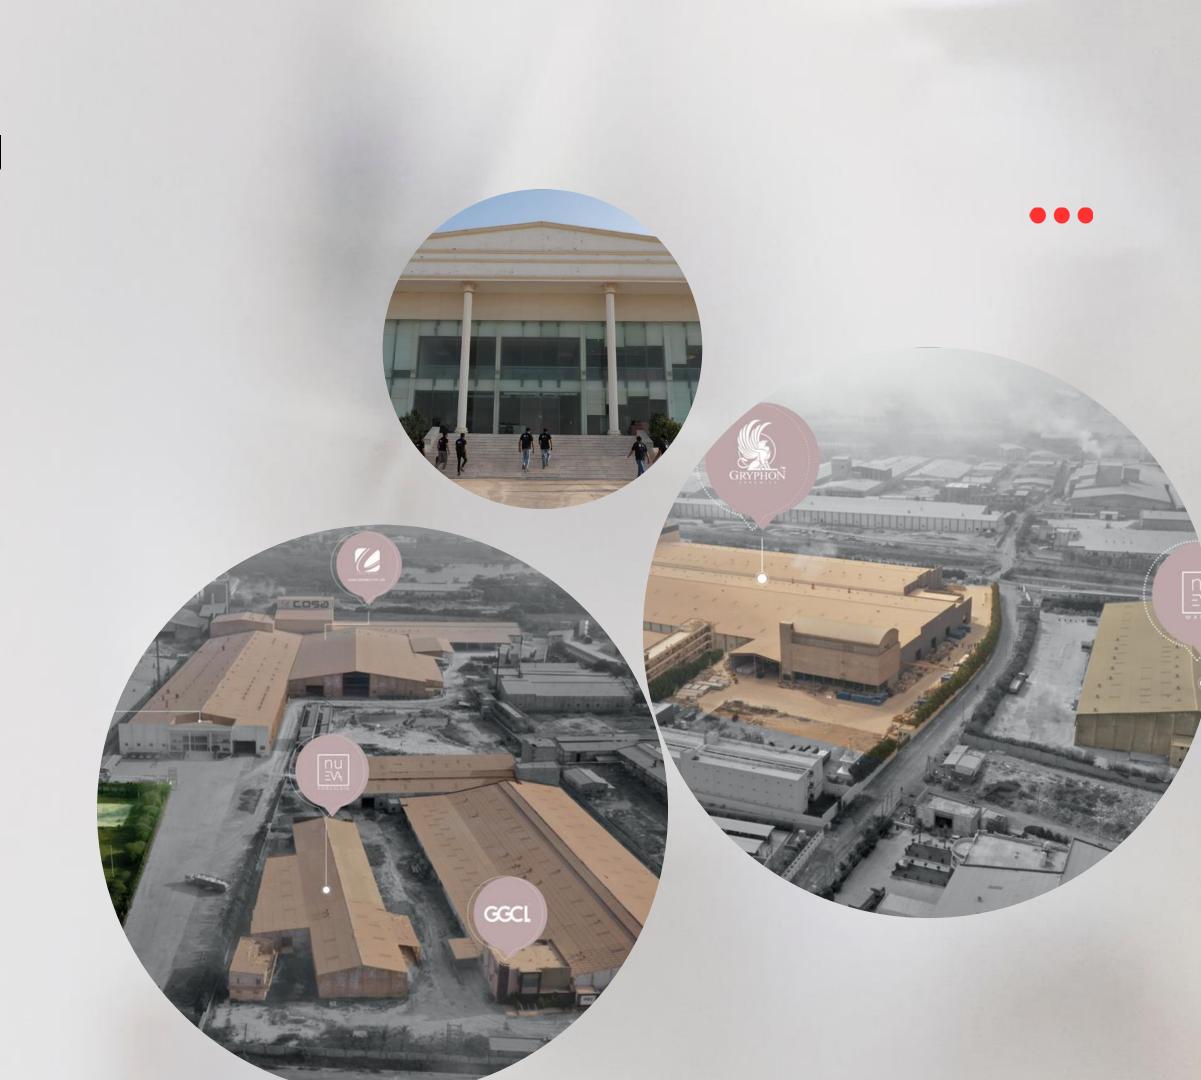

## **GruppoNueva**<sup>™</sup>

ABOUT OUR GROUP

**Founded in 1994**, **GruppoNueva** is A crucial player in the Indian ceramic tiles industry. **GruppoNueva's** headquarters, manufacturing facilities, and laboratories are all in **Morbi (Gujarat)**, **India**.

The pioneer produced and distributed porcelain and ceramic tiles and mosaics for floors and walls, with over **750 employees, 4 production facilities,** and a turnover of **45 million USD in 2023.** 

As we mark three decades in the Indian ceramic tiles industry, **GruppoNueva** is proud to announce a transformative chapter. We are redefining success by elevating innovation to achieve the unthinkable for the Indian ceramic industry.