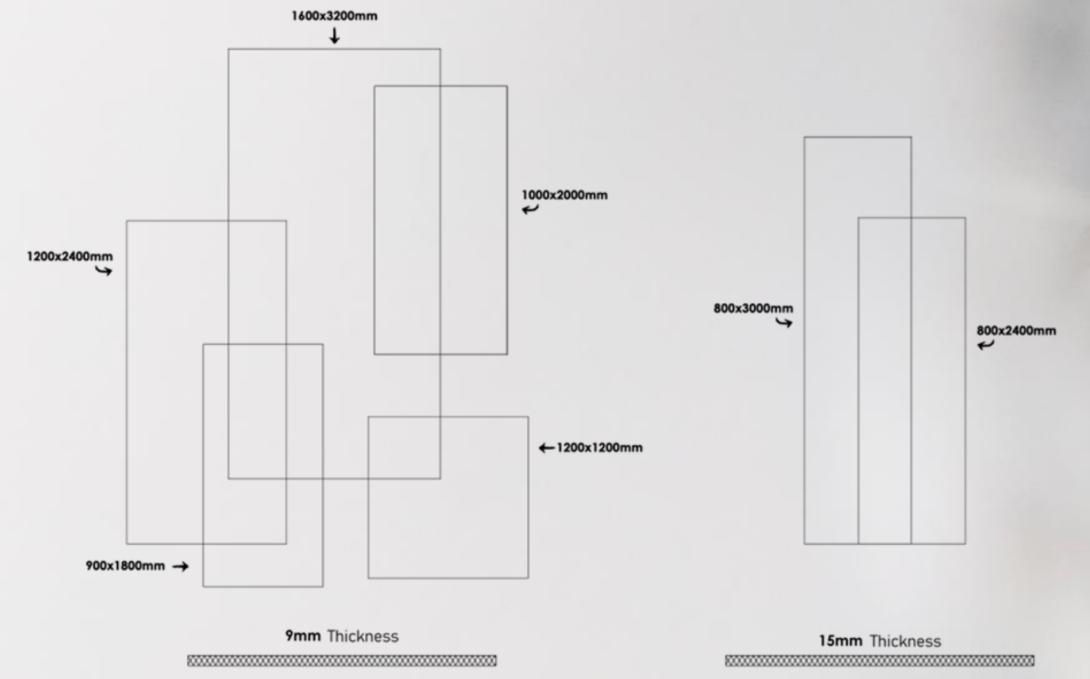

# SINTERED STONE

Gruppo Nueva Specializing in sintered stone production, Gryphon Ceramic Pvt Ltd & Floorit Ceramic Pvt Ltd employ advanced technologies such as **System Lemgia and Sacmi Continua Plus**, combined with extensive expertise, to deliver exceptional products.

Both our state-of-the-art facilities are equipped with cuttingedge machinery and kilns meticulously designed for precision and efficiency in manufacturing.

We integrate advanced automation across our production lines, ensuring unparalleled consistency, reliability, and quality throughout every stage of manufacturing.