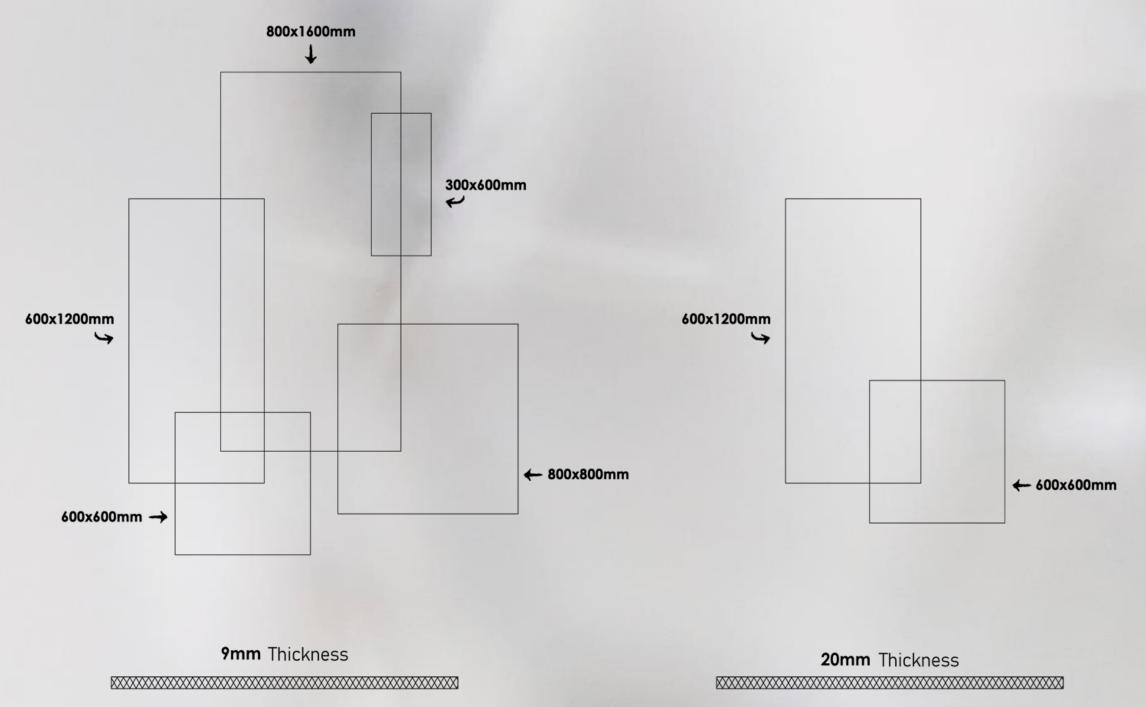

# PORCELAIN STONEWARE

We operate two state-of-the-art glazed porcelain tile lines at Cosa ceramics pvt ltd equipped with modern **100% Sacmi machinery and Kilns** capable of producing the following sizes:

Explore the array of versatile sizes of tiles that we manufacture for every need and space. Different tile size impacts the overall appearance, so choose your size as per the look that you desire.

Explore the array of versatile sizes of tiles that we manufacture for every need and space. Different tile size impacts the overall appearance, so choose your size as per the look that you desire